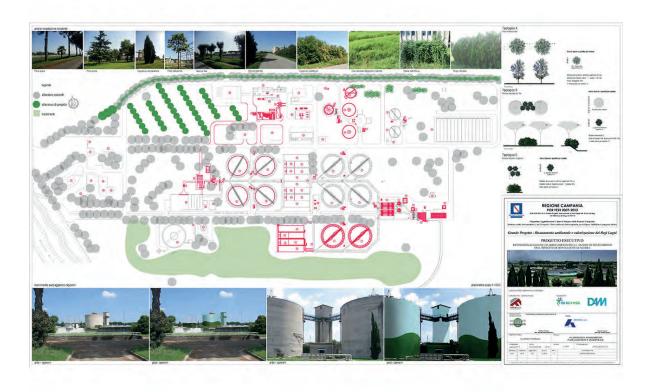

# Environmental rehabilitation of Regi Lagni

The plan Environmental rehabilitation of the Regi Lagni previews the realization of the new sections maintaining in function the existing plant which will be the object of functional adaptation through the putting out of service of system parts, continuously ensuring the purification of incoming sewage. The plant has a purification capacity of about 450,000 inhabitant's equivalents. The project is carried out following the phases: re-functionalization of buildings and electromechanical sewage and sludge line, new monitoring and remote-control network, remediation works, and environmental mitigation interventions.