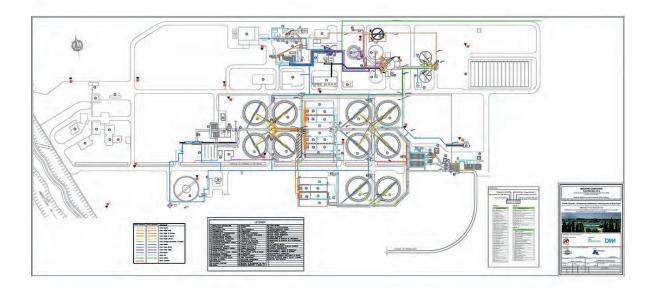

# Environmental rehabilitation of Regi Lagni

The plan Environmental rehabilitation of the Regi Lagni previews the realization of the new sections maintaining in function the existing plant which will be the object of functional adaptation through the putting out of service of system parts, continuously ensuring the purification of incoming sewage. The plant has a purification capacity of about 450,000 inhabitant's equivalents. The project is carried out following the phases: re-functionalization of buildings and electromechanical sewage and sludge line, new monitoring and remote-control network, remediation works, and environmental mitigation interventions.