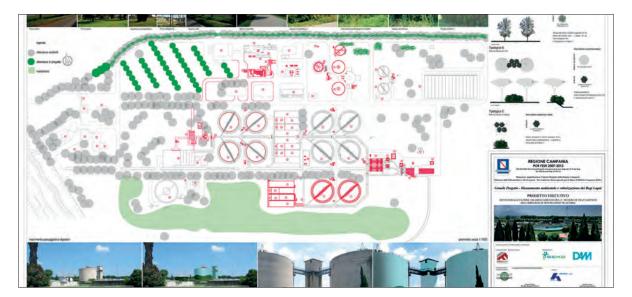

# Environmental rehabilitation of Regi Lagni

The plan Environmental rehabilitation of the Regi Lagni previews the realization of the new sections maintaining in function the existing plant which will be the object of functional adaptation through the putting out of service of system parts, continuously ensuring the purification of incoming sewage. The plant has a purification capacity of about 450,000 inhabitant's equivalents. The project is carried out following the phases: re-functionalization of buildings and electromechanical sewage and sludge line, new monitoring and remote-control network, remediation works, and environmental mitigation interventions.