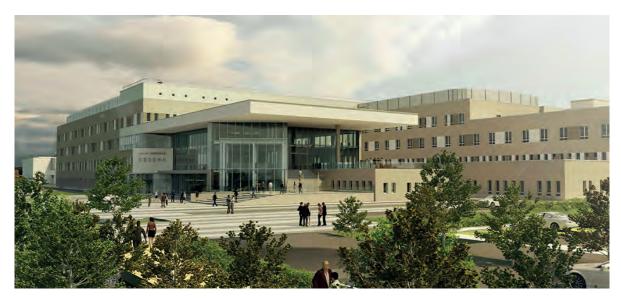

# New Hospital of Cesena

The New Hospital of Cesena is a healthcare structure with a high intensity of care, technologically advanced with the presence of areas with high functional specialization, designed on criteria of energy and environmental sustainability. In the New Hospital 433 beds will be located and there will be over 60 different departments divided into 11 Macro-areas (Treatment Area, Emergency/Urgency, Diagnostics and Therapy, Outpatients, Ordinary, Maternal and Infant Care, Laboratory Area, Management Area, General Services, Teaching and Logistics. The New Hospital of Cesena aims to obtain the Gold Certification of the LEED Rating System.