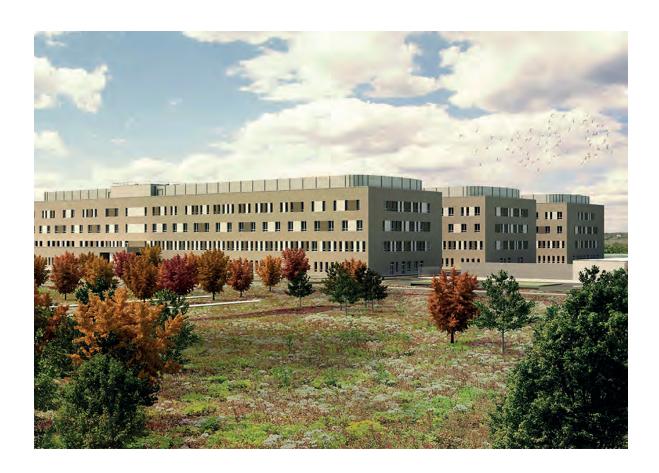

# New Hospital of Cesena

The New Hospital of Cesena is a healthcare structure with a high intensity of care, technologically advanced with the presence of areas with high functional specialization, designed on criteria of energy and environmental sustainability. In the New Hospital 433 beds will be located and there will be over 60 different departments divided into 11 Macro-areas (Treatment Area, Emergency/Urgency, Diagnostics and Therapy, Outpatients, Ordinary, Maternal and Infant Care, Laboratory Area, Management Area, General Services, Teaching and Logistics. The New Hospital of Cesena aims to obtain the Gold Certification of the LEED Rating System.