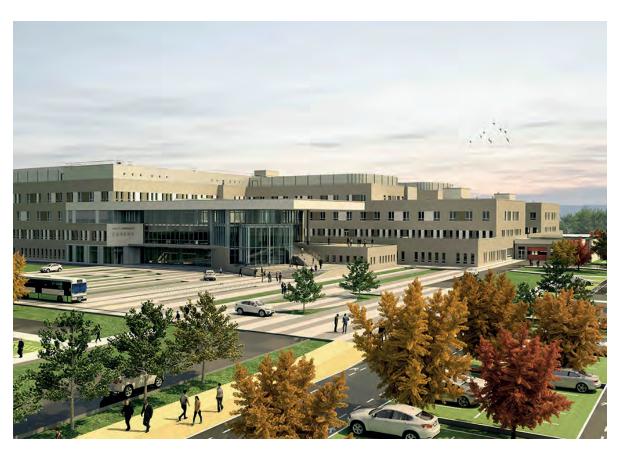

# New Hospital of Cesena

The New Hospital of Cesena is a healthcare structure with a high intensity of care, technologically advanced with the presence of areas with high functional specialization, designed on criteria of energy and environmental sustainability. In the New Hospital 433 beds will be located and there will be over 60 different departments divided into 11 Macro-areas (Treatment Area, Emergency/Urgency, Diagnostics and Therapy, Outpatients, Ordinary, Maternal and Infant Care, Laboratory Area, Management Area, General Services, Teaching and Logistics. The New Hospital of Cesena aims to obtain the Gold Certification of the LEED Rating System.