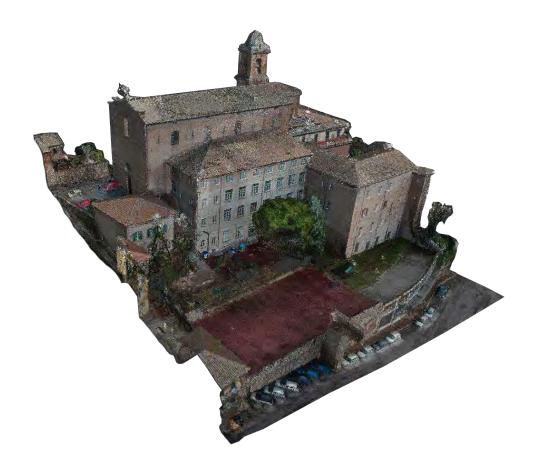

# High school "A.Pieralli"

The complex is located within the urban agglomeration of the historic center of Perugia. the school structure is developed in proximity and partly in is linked with the vertical structures of the Church of Santo Spirito. The building object of intervention is currently base of to the Institute Magistrale "A. Pieralli". The complex was declared in ruins in 2018 as a result of the seismic events that occurred in the 2016, the intervention is framed as a seismic improvement aimed at achieving the highest possible degree of safety, compatible with the needs of protection of the property and with the available resources.