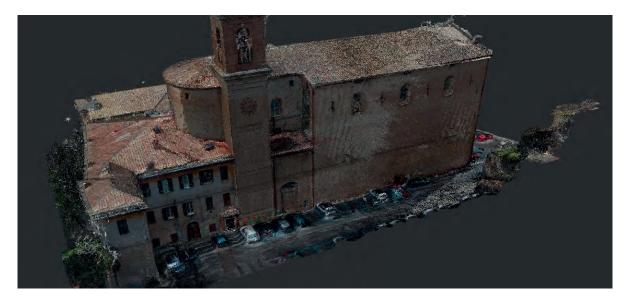

# High school "A.Pieralli"

The complex is located within the urban agglomeration of the historic center of Perugia. the school structure is developed in proximity and partly in is linked with the vertical structures of the Church of Santo Spirito. The building object of intervention is currently base of to the Institute Magistrale "A. Pieralli". The complex was declared in ruins in 2018 as a result of the seismic events that occurred in the 2016, the intervention is framed as a seismic improvement aimed at achieving the highest possible degree of safety, compatible with the needs of protection of the property and with the available resources.