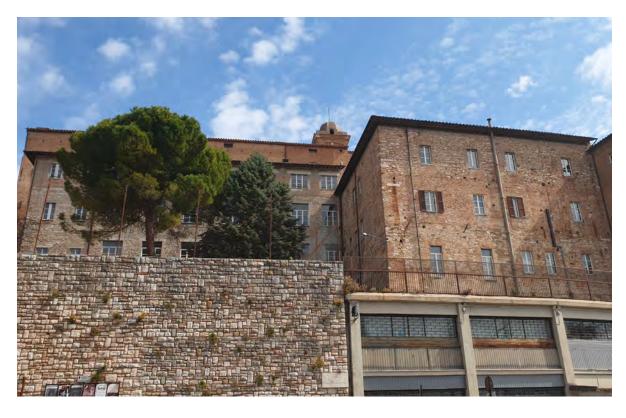

# High school "A.Pieralli"

The complex is located within the urban agglomeration of the historic center of Perugia. the school structure is developed in proximity and partly in is linked with the vertical structures of the Church of Santo Spirito. The building object of intervention is currently base of to the Institute Magistrale "A. Pieralli". The complex was declared in ruins in 2018 as a result of the seismic events that occurred in the 2016, the intervention is framed as a seismic improvement aimed at achieving the highest possible degree of safety, compatible with the needs of protection of the property and with the available resources.