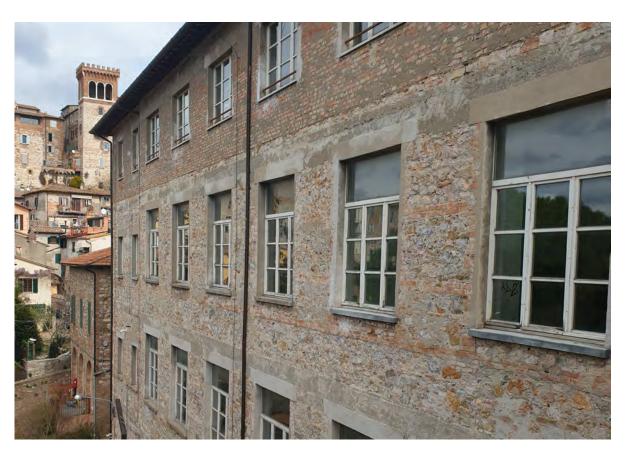

# High school "A.Pieralli"

The complex is located within the urban agglomeration of the historic center of Perugia. the school structure is developed in proximity and partly in is linked with the vertical structures of the Church of Santo Spirito. The building object of intervention is currently base of to the Institute Magistrale "A. Pieralli". The complex was declared in ruins in 2018 as a result of the seismic events that occurred in the 2016, the intervention is framed as a seismic improvement aimed at achieving the highest possible degree of safety, compatible with the needs of protection of the property and with the available resources.